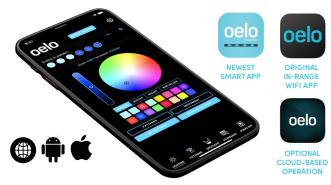

## **EXPRESSIVE BY NIGHT!**

- In-range WiFi OR cloud-based app operation
- 16 million hues, plus fun movement settings
- Ability to save patterns and load pre-made programs
- Built-in timer inclusion automatically turns on lights
- Choose from Oelo's aluminum or acrylic cover options
- Available in an array of colors (or custom powder coat)
- UL-certified, IP68 waterproof-rated LED lights
- Rated for 100,000 of use (or 22 years of nightly glow)