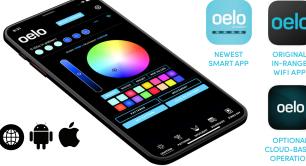

## **EXPRESSIVE BY NIGHT!**

- In-range WiFi OR cloud-based app operation
- 16 million hues, plus fun movement settings
- Ability to save patterns and load pre-made programs
- Built-in timer inclusion automatically turns on lights