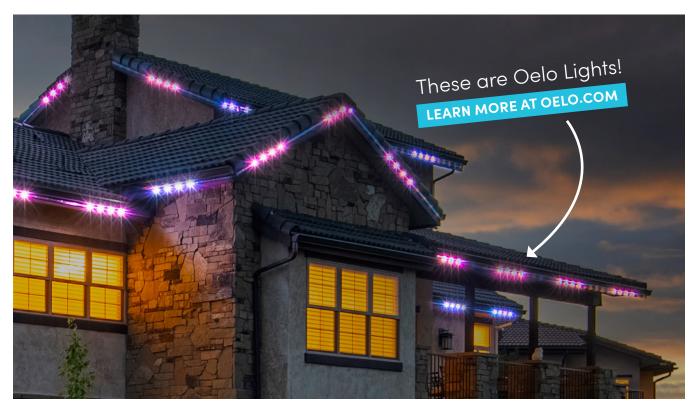

If you buy this home, you'll never have to hang holiday lights again!

This home has permanent holiday lights

## THESE AREN'T YOUR ORDINARY HOLIDAY LIGHTS. THIS IS A SYSTEM!

## **EXPRESSIVE BY NIGHT!**

- In-range WiFi OR cloud-based app operation
- 16 million hues, plus fun movement settings
- Ability to save patterns and load pre-made programs
- Built-in timer inclusion automatically turns on lights