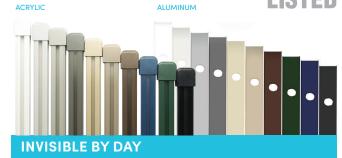

- Choose from Oelo's aluminum or acrylic cover options
- Available in an array of colors (or custom powder coat)
- UL-certified, IP68 waterproof-rated LED lights
- Rated for 100,000 of use (or 22 years of nightly glow)